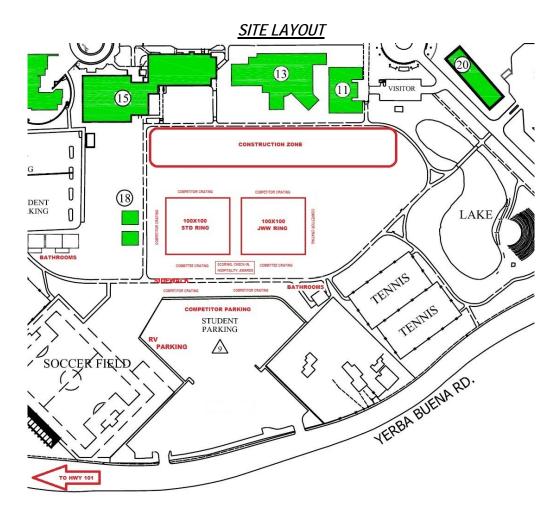

#### Directions to Evergreen Valley College, San Jose

3095 Yerba Buena Rd, San Jose CA 95135.

Take the <u>Yerba Buena Rd exit</u> off of Hwy 101 through southern San Jose. <u>DO NOT TAKE Capitol Expressway!</u> Watch out because the exit-only lanes will try to confuse you about this. From the Yerba Buena off-ramp, turn east (towards the hills) off the exit ramp onto Yerba Buena Road. Continue 2.6 miles up the hill to the campus. You'll want the first entrance driveway on the left, which takes you into parking lot #9, after crossing San Felipe. (By the way, the nearest Starbucks is here at the corner of Yerba Buena and San Filipe.) The parking lot entrance on your left will come up on you fast after the San Filipe stoplight, IMMEDIATELY after the big empty field on your left.

#### Site Info

Parking Permits: RBTF has paid for the parking lot for this event, so you do not need to buy a parking permit as indicated by the signage.

Overnight Parking for RVs: Do not arrive before 3PM! RV spots are on a first come first served basis, no reservation or fee necessary. RV parking is restricted to the rows that are closest to the soccer fields on the left as you enter the parking lot. There are no hookups, and the only rule is to not do anything to attract the attention of the neighbors. Generators off after 9pm.

Unloading. Be prepared to cart your stuff in from where you park in the parking lot. You will not be able to drive on the field and you may not park at the red curb for unloading.

Security. There will no professional overnight security however there will be club members on site overnight Friday night and Saturday night keeping a watchful eye on our equipment. You may leave your canopies and crating but we do not recommend leaving anything valuable.

There is no shade, so bring your own. We want to be invited back again to this campus, so be fanatic about cleaning up after your dog, and not waking up the neighbors first thing in the morning!